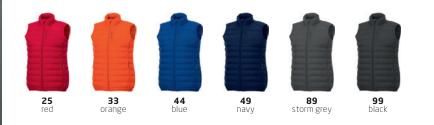

**pallas** WOMEN'S INSULATED BODYWARMER

- **39434** (XS-XXL)



Woven of 100% Nylon, 380T with cire finish.

38 g/m<sup>2</sup>

## features

- Interior custom branding options
- Tearaway-cutaway main label for tagless comfort
- Inner stormflap with chin guard
- Chest pocket with zipper closure
- Tapered waist for a more flattering fit
- Front pockets with zipper
- Elasticated binding
- Centre front coil zipper
- Easy grip zipper pullers
- Hanger loop



available colours



## 

care instructions





Measurement 'A': 1/2 chest (measured 2 cm from armpit) Measurement 'B' center back length Note: On wearable items a tolerance is applicable

## pieces per carton



20 pieces per carton

decoration options True Edge Transfer **S** Screenprint

**B** Embroidery D Digital True Edge Transfer