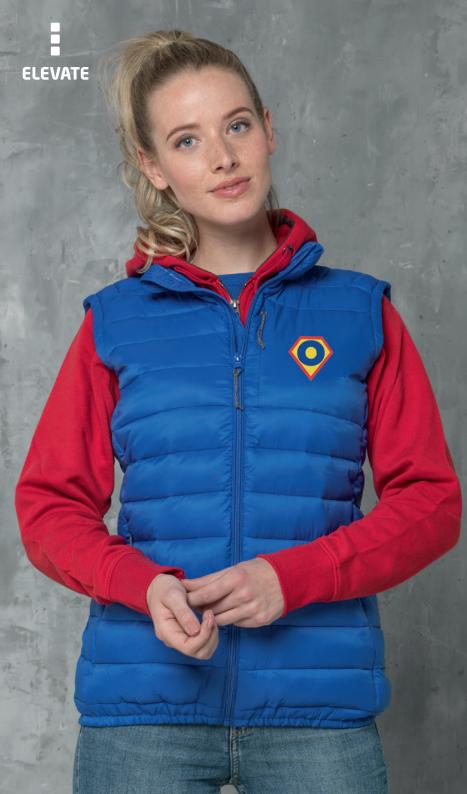

## **pallas** WOMEN'S INSULATED BODYWARMER

- **39434** (XS-XXL)

Woven of 100% Nylon, 380T with cire finish.

38 g/m<sup>2</sup>

## features

- Interior custom branding options
- Tearaway-cutaway main label for tagless comfort
- Inner stormflap with chin guard
- Chest pocket with zipper closure
- Tapered waist for a more flattering fit
- Front pockets with zipper
- Elasticated binding
- Centre front coil zipper
- Easy grip zipper pullers
- Hanger loop