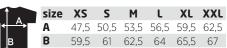

## 

care instructions

Measurement 'A': 1/2 chest (measured 2 cm from armpit) Measurement 'B' center back length Note: On wearable items a tolerance is applicable