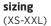

## 

care instructions

Measurement 'A': 1/2 chest (measured 2 cm from armpit) Measurement 'B' center back length Note: On wearable items a tolerance is applicable